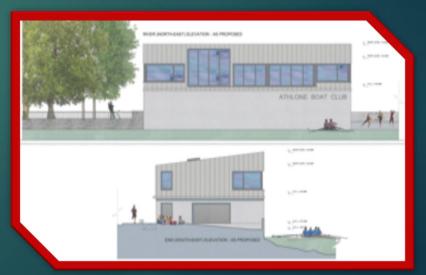

ful tradition of teaching rowing to the local community and competing at all levels throughout Ireland and Internationally
- Rowing is a strength endurance sport

#### Humble beginnings



#### Our Clubhouse up to 2020





## **Club Membership** Our Family

- Currently 154 members
- 94 Youths from Under 14 Under 18 Female & Male.
- Senior Ladies & Senior Men
- Master Men & Ladies Crews
- Leisure Rowing members

## A group of our members





## **Club Development** Funding Source

- ♦ Overall Project cost; €850,000
- Handover to Club; Oct 2021
- Shortfall Funding; €100,000

### Project Funding Sources

- > Sports Capital 2014, 2017 €180k 21%
- ▶ LEADER 1 & 2
   €412k 48%
- > Clan Credo Term Loan  $\in 100k 12\%$
- > Own Funds €158k 19%

### Where we began 1837



### Moving forward 2021





## Development Journey Challenges

- ◆ €110k of costs above tender
- (P. Fees €30k, P. Upgrades €40k, Extra works €40k)
- Planning, Sewage, Extra ground works
- Underestimate of LEADER claim process & interest costs
- Managing External relationships and Internal expectations
- Shock change in LEADER offer
- Fund raising during CV 19 lockdown
- Continuing club activities during the build and lockdowns





## Summer & Autumn 2020 Looking Back

National Championship Winning Quad



Junior Boys



#### Season Highlights



#### **Clubhouse Floods**



Golf Classic



### Junior Ladies early morning Row



#### Galway Head of River



### Training on Lough Ree



### Fog on the lake





# Future Plans Moving Forward

### Plans for the Future

- Adaptive Rowing
- > Tour Rowing
- Use of pre