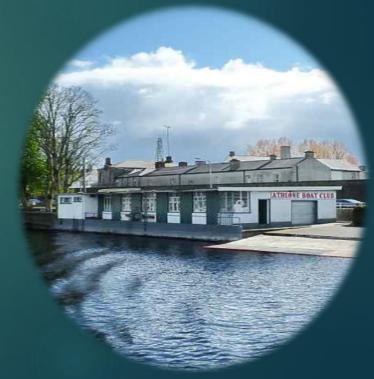

Managing Project Development Costs. Tuesday May 24<sup>th</sup> 2022



## Athlone Boat Club Overview

- Founded in 1837, located on the Shannon river in the middle of Athlone
- Provide rowing facilities and coaching to youths and adults.
- Long successful tradition of teaching rowing to the local community and competing at all levels throughout Ireland and Internationally
- Rowing is a strength endurance sport

#### Humble beginnings



#### Our Clubhouse up to 2020





## **Club Membership** Our Family

- Currently 154 members
- 94 Youths from Under 14 Under 18 Female & Male.
- Senior Ladies & Senior Men
- Master Men & Ladies Crews
- Leisure Rowing members

## A group of our members





## **Club Development** Funding Source

- ♦ Overall Project cost; €850,000
- Handover to Club; Oct 2021
- Shortfall Funding; €100,000

### Project Funding Sources

- > Sports Capital 2014, 2017 €180k 21%
- ▶ LEADER 1 & 2
   €412k 48%
- > Clan Credo Term Loan  $\in 100k 12\%$
- > Own Funds €158k 19%

### Where we began 1837



### Moving forward 2021





## Development Journey Challenges

- ◆ €110k of costs above tender
- (P. Fees €30k, P. Upgrades €40k, Extra works €40k)
- Planning, Sewage, Extra ground works
- Underestimate of LEADER claim process & interest costs